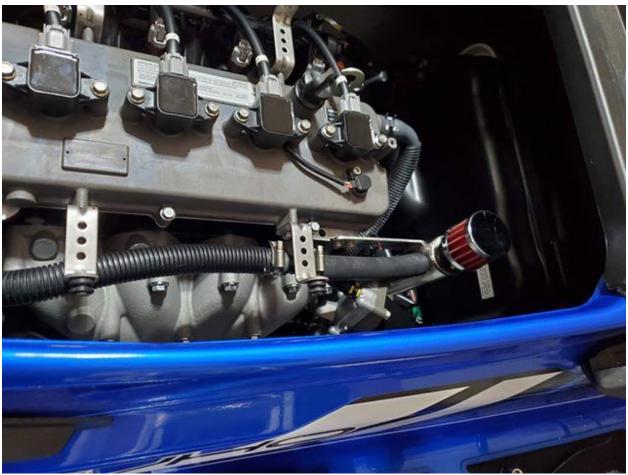

## **Fizzle Yamaha Catch Can Installation Instructions**

- 1. Locate the factory crankcase ventilation hose (5/8") where it connects to the factory air intake tube.
- 2. Undo this hose connection to the air tube and insert the supplied hose extension barb and extended hose into the factory crankcase ventilation hose.
- 3. Locate the two bolts securing the factory engine hoist hook to the cylinder head. Use a 10MM socket to undo these bolts.
- 4. Align the two holes in the catch can mounting bracket to these two bolt holes, re-insert the bolts and tighten.
- 5. (optional) Secure the crankcase breather hose to the factory engine cover support brackets using zip ties.