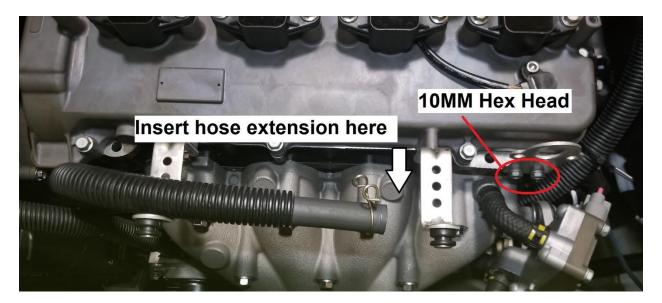

## **Fizzle Yamaha Catch Can Installation Instructions**

- 1. Locate the factory crankcase ventilation hose (5/8") where it connects to the factory air intake tube.
- 2. Undo this hose connection to the air tube and insert the supplied hose extension barb and extended hose into the factory crankcase ventilation hose.
- 3. Locate the two bolts securing the factory engine hoist hook to the cylinder head. Use a 10MM socket to undo these bolts.
- 4. Align the two holes in the catch can mounting bracket to these two bolt holes, re-insert the bolts and tighten.
- 5. (optional) Secure the crankcase breather hose to the factory engine cover support brackets using zip ties.