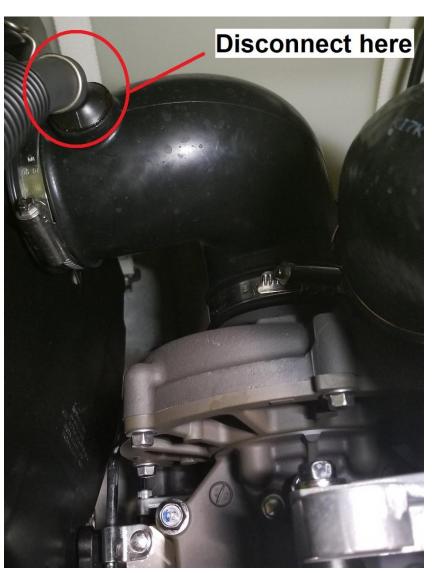

## **Fizzle Yamaha Catch Can Installation Instructions**

- 1. Locate the factory crankcase ventilation hose (5/8") where it connects to the factory air intake tube.
- 2. Undo this hose connection to the air tube and insert the supplied hose extension barb and extended hose into the factory crankcase ventilation hose.
- 3. Locate the two bolts securing the factory engine hoist hook to the cylinder head. Use a 10MM socket to undo these bolts.
- 4. Align the two holes in the catch can mounting bracket to these two bolt holes, re-insert the bolts and tighten.
- 5. (optional) Secure the crankcase breather hose to the factory engine cover support brackets using zip ties.