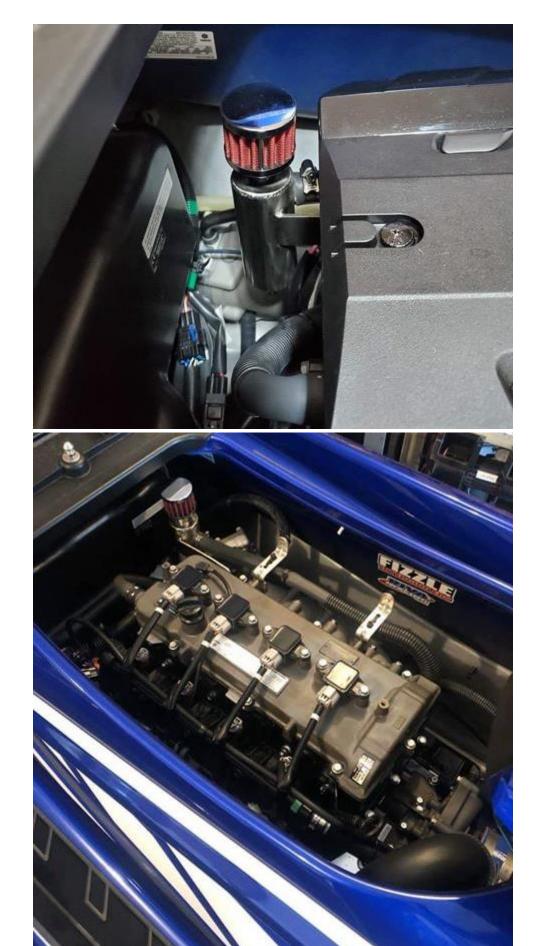

## **Fizzle Yamaha Catch Can Installation Instructions**

- 1. Locate the factory crankcase ventilation hose (5/8") where it connects to the factory air intake tube.
- 2. Undo this hose connection to the air tube and insert the supplied hose extension barb and extended hose into the factory crankcase ventilation hose.
- 3. Locate the two bolts securing the factory engine hoist hook to the cylinder head. Use a 10MM socket to undo these bolts.
- 4. Align the two holes in the catch can mounting bracket to these two bolt holes, re-insert the bolts and tighten.
- 5. (optional) Secure the crankcase breather hose to the factory engine cover support brackets using zip ties.